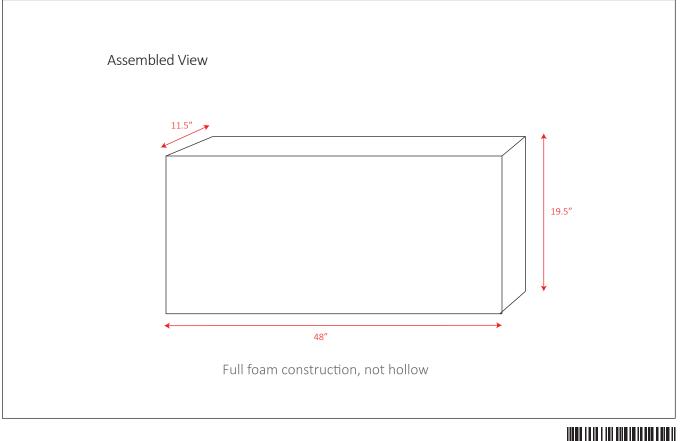

## Reference Image Category: Shower Seat Model: 11" Rectangle to Floor Part Number: 205-39305-0 Specifications Description 11.5" x 48" x 19.5" **Dimensions:** Waterproof XPS foam core, (292.1 x 1219.2 x 495.3 mm) lightweight & strong. **Composition:** Extruded Polystyrene (XPS) The full foam waterproof shower seat Surface Material: Cementitious comes ready to install and tile. It Mounting Hardware: Included: 1 fibremesh roll features a honeycomb texture with a Weight Capacity: 250lbs Maximum modified cement bonding surface for powerful adhesion with tiling thinset. Notes: To be mounted onto existing Uberboard Comes with 1 seat and 1 fibremesh wall panels, fastened to 16" O.C. studs roll. with an appropriate backing.