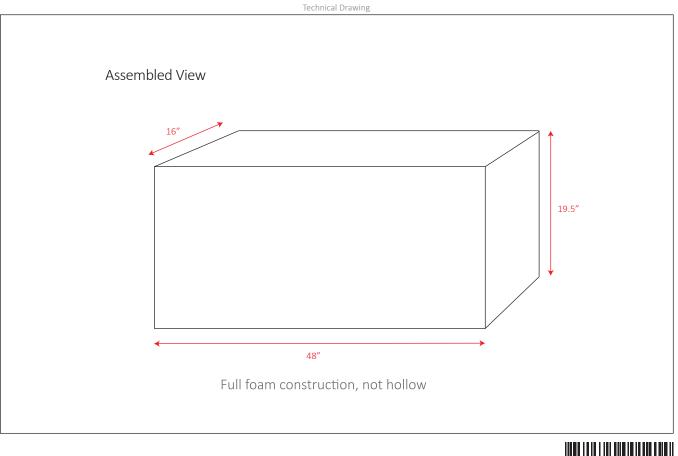

## Reference Image Category: Shower Seat Model: 16" Rectangle to Floor Part Number: 205-39305-0 Specifications Description 16" x 48" x 19.5" **Dimensions:** Waterproof XPS foam core, (406.4 x 1219.2 x 495.3 mm) lightweight & strong. **Composition:** Extruded Polystyrene (XPS) The full foam waterproof shower seat Surface Material: Cementitious comes ready to install and tile. It Mounting Hardware: Included: 1 fibremesh roll features a honeycomb texture with a Weight Capacity: 250lbs Maximum modified cement bonding surface for powerful adhesion with tiling thinset. Notes: To be mounted onto existing Uberboard Comes with 1 seat and 1 fibremesh wall panels, fastened to 16" O.C. studs roll. with an appropriate backing.