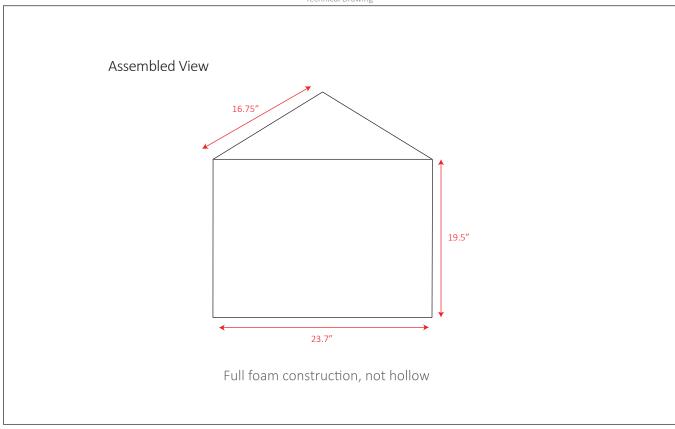

## **BERTILE** Product Information Sheet

Category: **Shower Seat** 

Model: 16" Triangle to Floor

Part Number: 205-39303-2

Specifications

**Dimensions:** 16.75" x 16.75" x 19.5"

(425.4 x 425.4 x 495.3 mm)

**Composition:** Extruded Polystyrene (XPS)

with an appropriate backing.

Descriptio

Waterproof XPS foam core, lightweight & strong.

The full foam waterproof shower seat comes ready to install and tile. It features a honeycomb texture with a modified cement bonding surface for powerful adhesion with tiling thinset. Comes with 1 seat and 1 fibremesh roll.

Technical Drawing