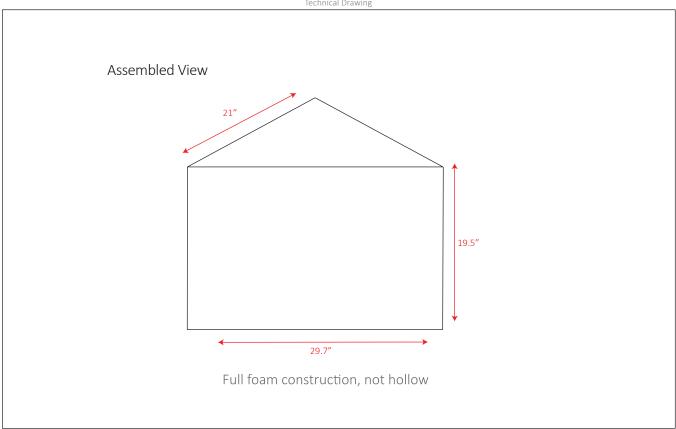

## **BERTILE** Product Information Sheet

Category: **Shower Seat** 

Model: 21" Triangle to Floor

Part Number: 205-39304-1

Specifications

21" x 21" x 19.5" **Dimensions:** 

(533.4 x 533.4 x 495.3 mm)

Extruded Polystyrene (XPS) **Composition:** 