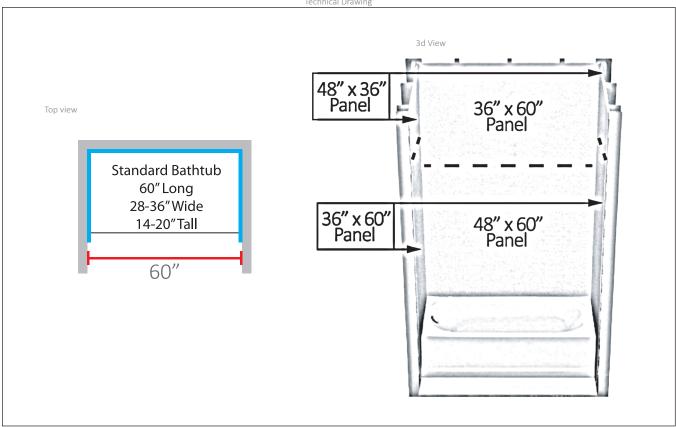

## **BERTILE** Product Information Sheet

Category: Build Template

Model: 5' Tub Surround

Drain Location: N/A

Size: For 5' Bathtub

Part Number: K-3660TUB

Description

| Contents: | 3@ | 36"x 60"x1/2" Uberboard Panels                 |
|-----------|----|------------------------------------------------|
|           | 1@ | 48"x 60"x1/2" Uberboard Panels                 |
|           | 1@ | 48"x 36"x1/2" Uberboard Panels                 |
|           | 1@ | 1 Box Screws & Washers (100 qty)               |
|           | 4@ | Uberseal Joint Sealant                         |
|           | 1@ | Flat & Corner Spreader                         |
|           |    | Designed to fit average 14"-20" tall & 28"-36" |
|           |    | depth bathtub Tub not included.                |

Technical Drawing