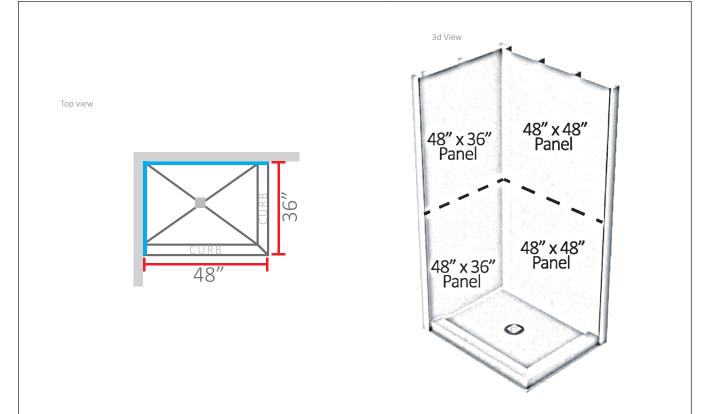

## **BERTILE** Product Information Sheet

Category: **Build Template** 

Model: **36"x48" 2 Wall, 2 Curb** 

Drain Location: Center

Size: 36"x48" (to outside of curb)

Part Number: K-3648-22

Description

| Contents: | 1@<br>1@<br>2@<br>2@ | 36"x48" Pre-Sloped Pan Drain Kit Complete (must select color) 48"x36"x1/2" Uberboard Classic Panels 48"x48"x1/2" Uberboard Classic Panels |
|-----------|----------------------|-------------------------------------------------------------------------------------------------------------------------------------------|
|           | 1@<br>6@             | 1 Box Screws & Washers (100 qty) Uberseal Joint Sealant                                                                                   |
|           | 1@                   | Flat & Corner Spreader                                                                                                                    |
|           | 1@                   | 36" Shower Curb                                                                                                                           |
|           | 1@                   | 36" Shower Curb                                                                                                                           |

Technical Drawing

This document is intended to provide general information. Data may change without notice. The information shown is not an installation manual. Refer to website for full installation manual.