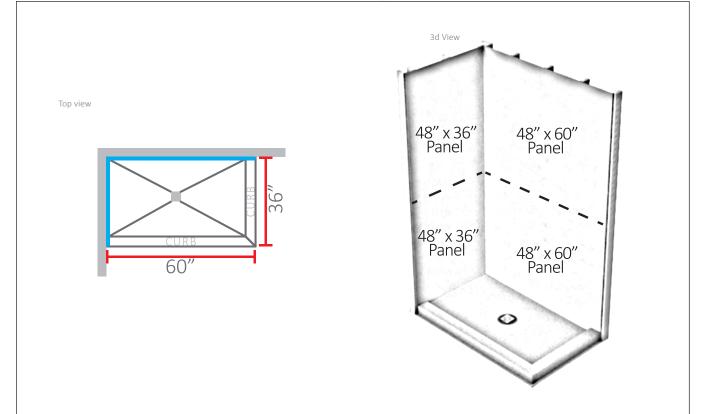

## **BERTILE** Product Information Sheet

Category: **Build Template** 

Model: **36"x60" 2 Wall, 2 Curb** 

Drain Location: Center

Size: 36"x60" (to outside of curb)

Part Number: K-3660-22

Description

| Contents: | 1@ | 36"x60" Pre-Sloped Pan                 |
|-----------|----|----------------------------------------|
|           | 1@ | Drain Kit Complete (must select color) |
|           | 2@ | 48"x36"x1/2" Uberboard Classic Panels  |
|           | 2@ | 48"x60"x1/2" Uberboard Classic Panels  |
|           | 1@ | 1 Box Screws & Washers (100 qty)       |
|           | 6@ | Uberseal Joint Sealant                 |
|           | 1@ | Flat & Corner Spreader                 |
|           | 1@ | 36" Shower Curb                        |
|           | 1@ | 60" Shower Curb                        |

Technical Drawing

This document is intended to provide general information. Data may change without notice. The information shown is not an installation manual. Refer to website for full installation manual.