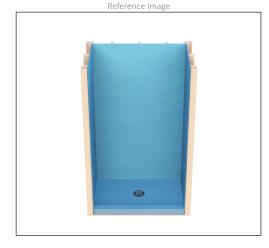

## **BERTILE** Product Information Sheet

Category: **Build Template** 

Model: **36"x60" 3 Wall, 1 Curb** 

Drain Location: Center

Size: 36"x60" (to outside of curb)

Part Number: **K-3660-31** 

Description

| <b>Contents:</b> | 1@ | 36"x60" Pre-Sloped Pan                 |
|------------------|----|----------------------------------------|
|                  | 1@ | Drain Kit Complete (must select color) |
|                  | 4@ | 48"x36"x1/2" Uberboard Classic Panels  |
|                  | 2@ | 48"x60"x1/2" Uberboard Classic Panels  |
|                  | 2@ | 1 Box Screws & Washers (100 qty)       |
|                  | 8@ | Uberseal Joint Sealant                 |
|                  | 1@ | Flat & Corner Spreader                 |
|                  | 1@ | 60" Shower Curb                        |

Top view

Top view

Top view

48" x 36"
Panel
48" x 60"
Panel
48" x 60"
Panel
48" x 60"
Panel

This document is intended to provide general information. Data may change without notice. The information shown is not an installation manual. Refer to website for full installation manual.