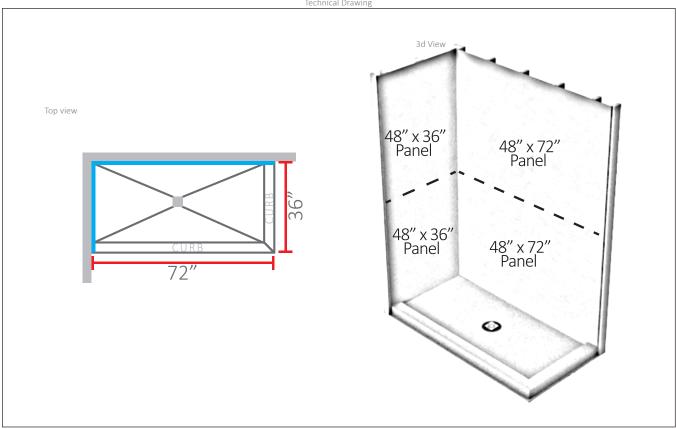

## **UBERTILE** Product Information Sheet

Category: **Build Template** 

Model: **36"x72" 2 Wall, 2 Curb** 

Drain Location: Center

Size: 36"x72" (to outside of curb)

Part Number: K-3672-22

| Contents: | 1@ | 36"x72" Pre-Sloped Pan                 |
|-----------|----|----------------------------------------|
|           | 1@ | Drain Kit Complete (must select color) |
|           | 2@ | 48"x36"x1/2" Uberboard Classic Panels  |
|           | 2@ | 48"x72"x1/2" Uberboard Classic Panels  |
|           | 1@ | 1 Box Screws & Washers (100 qty)       |
|           | 6@ | Uberseal Joint Sealant                 |
|           | 1@ | Flat & Corner Spreader                 |
|           | 1@ | 36" Shower Curb                        |
|           | 1@ | 96" Shower Curb                        |

Technical Drawing

This document is intended to provide general information. Data may change without notice. The information shown is not an installation manual. Refer to website for full installation manual.