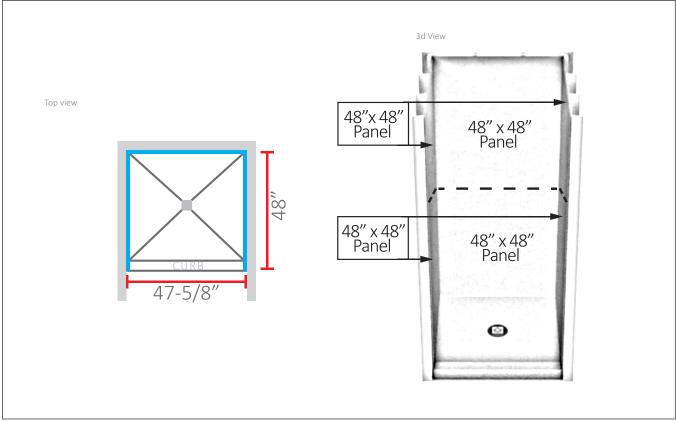

## **BERTILE** Product Information Sheet

Category: **Build Template** 

Model: 48"x48" 3 Wall, 1 Curb

Drain Location: Center

Size: 48"x48" (to outside of curb)

Part Number: K-4848-31

Description

| Contents: | 1@ | 48"x48" Pre-Sloped Pan                 |
|-----------|----|----------------------------------------|
|           | 1@ | Drain Kit Complete (must select color) |
|           | 6@ | 48"x48"x1/2" Uberboard Classic Panels  |
|           | 2@ | 1 Box Screws & Washers (100 qty)       |
|           | 8@ | Uberseal Joint Sealant                 |
|           | 1@ | Flat & Corner Spreader                 |
|           | 1@ | 48" Shower Curb                        |

Technical Drawing

This document is intended to provide general information. Data may change without notice. The information shown is not an installation manual. Refer to website for full installation manual.