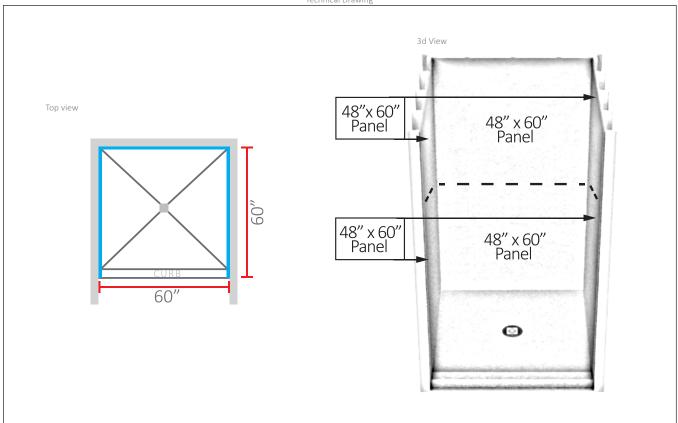

## **BERTILE** Product Information Sheet

Category: **Build Template** 

Model: **60"x60" 3 Wall, 1 Curb** 

Drain Location: Center

Size: 60"x60" (to outside of curb)

Part Number: **K-6060-31** 

Contents: 1@ 60"x60" Pre-Sloped Pan

1@ Drain Kit Complete (must select color) 48"x60"x1/2" Uberboard Classic Panels 6@ 2@ 1 Box Screws & Washers (100 qty)

**Uberseal Joint Sealant** 11@ Flat & Corner Spreader 1@ 1@ 60" Shower Curb

Build Templates are available to purchase as a "kit" or to help calculate required materials for your shower project.

The pricing of a kit is composed by adding up all the individual components. To purchase the items separately or as a kit, the total price will be the same.

Technical Drawing