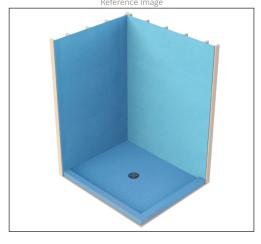

## **BERTILE** Product Information Sheet

Category: **Build Template** 

Model: **60"x72" 2 Wall, 2 Curb** 

Drain Location: Center

Size: 60"x72" (to outside of curb)

Part Number: **K-6072-22** 

Description

| Contents: | 1@ | 60"x72" Pre-Sloped Pan                 |
|-----------|----|----------------------------------------|
|           | 1@ | Drain Kit Complete (must select color) |
|           | 2@ | 48"x60"x1/2" Uberboard Classic Panels  |
|           | 2@ | 48"x72"x1/2" Uberboard Classic Panels  |
|           | 1@ | 1 Box Screws & Washers (100 qty)       |
|           | 9@ | Uberseal Joint Sealant                 |
|           | 1@ | Flat & Corner Spreader                 |
|           | 2@ | 60" Shower Curb                        |
|           | 2@ | 96" Shower Curb                        |

Top view

Top view

48" x 60" Panel

48" x 72" Panel

48" x 72" Panel

48" x 72" Panel

This document is intended to provide general information. Data may change without notice. The information shown is not an installation manual. Refer to website for full installation manual.