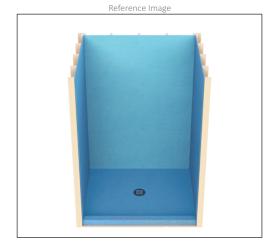

## **BERTILE** Product Information Sheet

Category: **Build Template** 

Model: **60"x72" 3 Wall, 1 Curb** 

Drain Location: Center

Size: 60"x72" (to outside of curb)

Part Number: **K-6072-31** 

Description

| Contents: | 1@  | 60"x72" Pre-Sloped Pan                 |
|-----------|-----|----------------------------------------|
|           | 1@  | Drain Kit Complete (must select color) |
|           | 4@  | 48"x60"x1/2" Uberboard Classic Panels  |
|           | 2@  | 48"x72"x1/2" Uberboard Classic Panels  |
|           | 2@  | 1 Box Screws & Washers (100 qty)       |
|           | 12@ | Uberseal Joint Sealant                 |
|           | 1@  | Flat & Corner Spreader                 |
|           | 1@  | 96" Shower Curb                        |

Top view

Top view

Top view

Top view

Top view

Top view

48" x 72"
Panel

48" x 72"
Panel