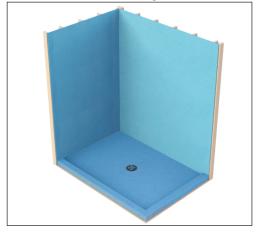

## **BERTILE** Product Information Sheet

Category: **Build Template** 

Model: **60"x84" 2 Wall, 2 Curb** 

Drain Location: Center

Size: 60"x84" (to outside of curb)

Part Number: **K-6084-22** 

Description

| Contents: | 1@  | 60"x84" Pre-Sloped Pan                 |
|-----------|-----|----------------------------------------|
|           | 1@  | Drain Kit Complete (must select color) |
|           | 2@  | 48"x84"x1/2" Uberboard Classic Panels  |
|           | 2@  | 48"x96"x1/2" Uberboard Classic Panels  |
|           | 1@  | 1 Box Screws & Washers (100 qty)       |
|           | 10@ | Uberseal Joint Sealant                 |
|           | 1@  | Flat & Corner Spreader                 |
|           | 1@  | 60" Shower Curb                        |
|           | 1@  | 96" Shower Curb                        |