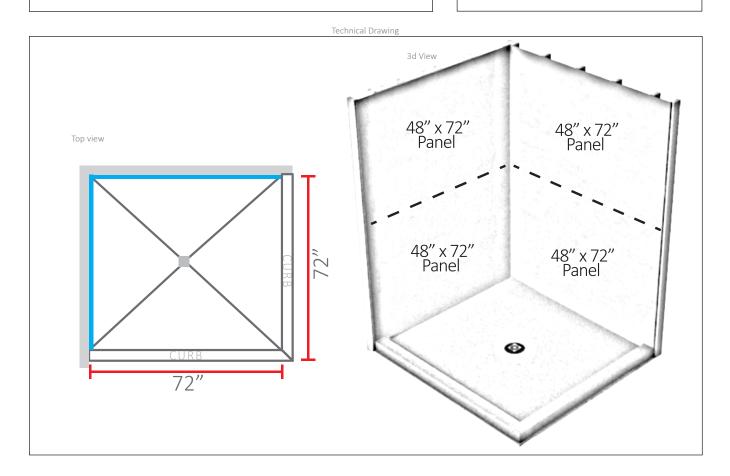

## **BERTILE** Product Information Sheet

Category: **Build Template** 

Model: **72"x72" 2 Wall, 2 Curb** 

Drain Location: Center

Size: 72"x72" (to outside of curb)

Part Number: **K-7272-22** 

Description

**Contents:** 1@ 72"x72" Pre-Sloped Pan

1@ Drain Kit Complete (must select color)

4@ 48"x72"x1/2" Uberboard Classic Panels

1@ 1 Box Screws & Washers (100 qty)

9@ Uberseal Joint Sealant

1@ Flat & Corner Spreader

2@ 96" Shower Curb

Build Templates are available to purchase as a "kit" or to help calculate required materials for your shower project.