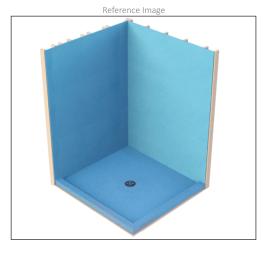

## **BERTILE** Product Information Sheet

Category: **Build Template** 

Model: **72"x72" 2 Wall, 2 Curb** 

Drain Location: Center

Size: 72"x72" (to outside of curb)

Part Number: **K-7272-22** 

Description

**Contents:** 1@ 72"x72" Pre-Sloped Pan

1@ Drain Kit Complete (must select color)

4@ 48"x72"x1/2" Uberboard Classic Panels

1@ 1 Box Screws & Washers (100 qty)

9@ Uberseal Joint Sealant

1@ Flat & Corner Spreader

2@ 96" Shower Curb

Build Templates are available to purchase as a "kit" or to help calculate required materials for your shower project.