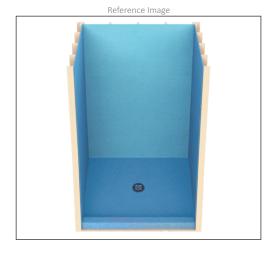

The pricing of a kit is composed by adding up all the individual components. To purchase the items separately or as a kit, the total price will be the same.

Top view

Top view

48" x 72"
Panel

48" x 72"
Panel

48" x 72"
Panel

Contents:

This document is intended to provide general information. Data may change without notice. The information shown is not an installation manual. Refer to website for full installation manual.